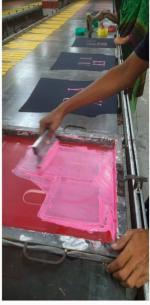

#### PLACEMENT PRINT

- Digital
- -Pigment
- Plastisol
- High density
- -Puff
- Foil
- -Flock
- -Glitter
- Metallic
- Cracked

## ALLOVER PRINT

- Pigment
- -Rubber
- Reactive
- Digital
- \_\_\_

#### Discharge

- -Puff
- -Burn-out
- -Glitter
- Metallic

- HandembroideryHand stich
- -Sequins
- Beading works
- -Stone works
- Hotfix