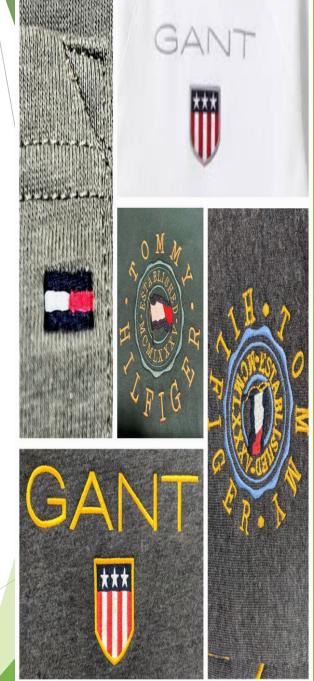

Vintage
- Space dyed
- Anti-bacterial
- UV protected
- Water repellent
- Insect repellent
- Soil repellent
- Dischargeable
- Hydro-flex
- Allover printed
- Digital AOP
- Allover embroidery





### VALUE ADDITION ON GARMENT









#### PLACEMENT PRINT

- Digital
- -Pigment
- Plastisol
- High density
- -Puff
- Foil
- -Flock
- -Glitter
- Metallic
- Cracked

#### **Sublimation**

- Transfer
- -Spray
- -Discharge
- Burn-out
- Sublimatio n
- Aroma
- -Sunlight



- Flat stitch
- 2D
- -3D
- -Chenille
- -Sequins
- Patchwork
- Cotton thread
- -Emb with print
- -Cut hole
- -Felt
- -Cording

## ALLOVER PRINT

- Pigment
- -Rubber
- Reactive
- Digital
- \_\_\_

#### Discharge

- -Puff
- -Burn-out
- -Glitter
- Metallic



- HandembroideryHand stich
- -Sequins
- Beading works
- -Stone works
- Hotfix



## MANUFACTURING EXPERIENCE

We make your dresses







Ladie's





Kid'



# **Quality Assurance**

We try to maintain quality on every stage of work. We very carefully maintain different steps and keep different records and formats to ensure quality like:

- Dynamic Quality Team
- Cut panel report
- Pattern check
- Accessories check
- First output report
- 7 pcs report
- 100% sewing inspection report
- Output check report
- Inline measurement report
- Process report etc.



# **Our Clients**





































# THANK YOU ZASA FASHION CREATION.

www.zasafashioncreation1.com