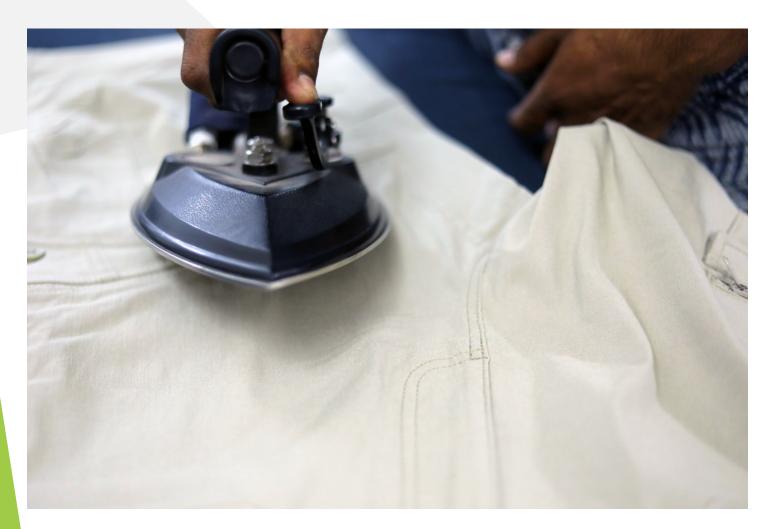

# Finishing Section

Finishing capacity: 5,000 Pcs/month (Average)

MAX boiler 1 iron capacity, Necessary finishing equipment and etc.