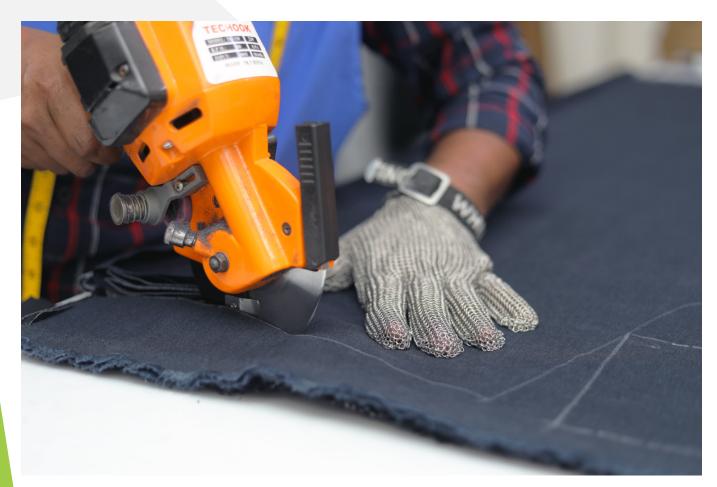

# **Cutting Section**

Cutting capacity: 3,000 Pcs/month (Average)

**Cutting Machine brand:** 

**Techook** 

Quantity: 2 set